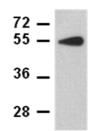

#### Western blot:

## GST-Rab3A

# WB: anti-Rab3A pAb

Western blot analysis of anti-Rab3A antibody. Purified GST-tagged Rab3A protein was used for Western blot with anti-Rab3A polyclonal

antibody (Cat. # 21041).